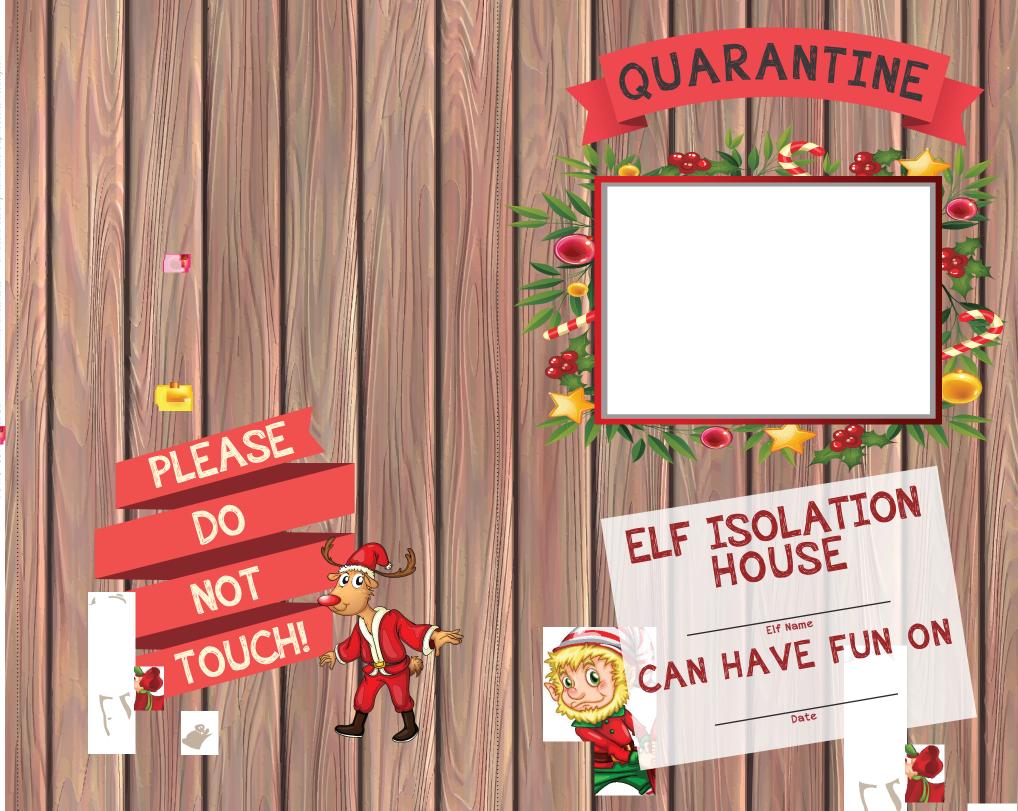

# ELF QUARANTINE HOUSE

### Directions:

- 1. Print on paper or card stock.
- 2. Trim 3 white edges keeping the white edge on the left folded side.
- 3. Cut out the white window on the front wall.
- 4. Cut out the roof.
- 5. Score, if desired, and fold on the dotted lines for the walls and roof.
- 6. Fill in the name and date for your elf.

#### To Assemble:

- 1. Attach a flat edge of the wall to the folded edge of the other wall and affix with glue or tape. Repeat for the other side.
- 2. Place your elf inside of the house.
- 3. Set the roof on top of the quarantine house.
- 4. Leave your elf to quarantine!